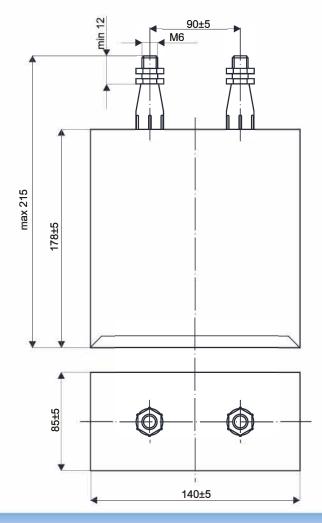

Sheet steel casing coated a grey paint. Terminations: screws M6 with nuts.

Impregnant: polyurethane-epoxy composition.

## **Drawing:**

Ltd 99-300 Kutno; 3 Grunwaldzka St.

Poland

tel./fax: +48 24 253 60 71 tel. +48 24 355 13 36 http://www.mitra.com.pl e-mail: mitra@mitra.com.pl