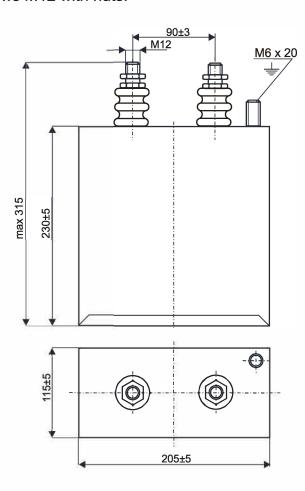

Impregnant: NON PCB and chlorides. Sheet steel casing coated a grey paint. Terminations screws M12 with nuts.

## **Drawing:**

Ltd 99-300 Kutno; 3 Grunwaldzka St.

Poland

tel./fax: +48 24 253 60 71 tel. +48 24 355 13 36 http://www.mitra.com.pl e-mail: mitra@mitra.com.pl