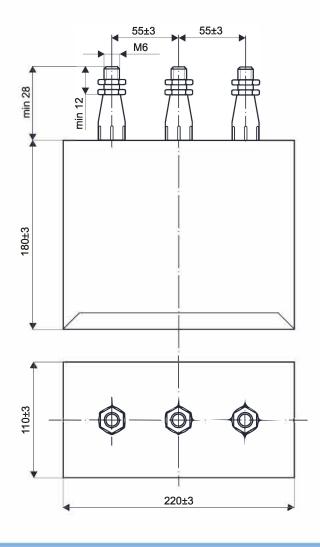

Climatic category Sheet steel casing coated a grey paint. Terminations: screws M6 with nuts.

Impregnant: polyurethane-epoxy composition.

## **Drawing:**

Ltd 99-300 Kutno; 3 Grunwaldzka St.

Poland

tel./fax: +48 24 253 60 71 tel. +48 24 355 13 36 http://www.mitra.com.pl e-mail: mitra@mitra.com.pl