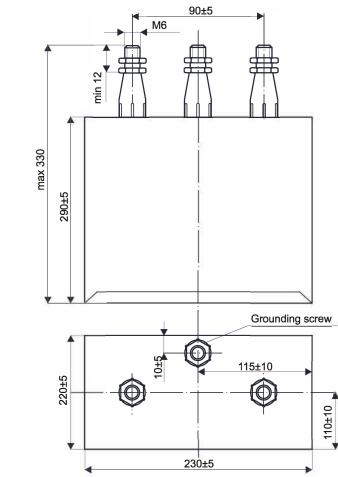

## CAPACITOR

Self-healing polypropylene metallized dielectric capacitor, was designed as filter capacitor with destination to smooth out pulsating direct voltage.

Drawing:

Rated capacitance Capacitance tolerance Rated voltage Acceptable working voltage Electric strength: - between terminals - between interconnected terminals and casing Climatic category Sheet steel casing coated a grey paint.

Grounding screw M6 with nuts.

Terminations: screws M6 with nuts.

Impregnant: polyurethane-epoxy composition.

MARA

Ltd 99-300 Kutno; 3 Grunwaldzka St. Poland tel./fax: +48 24 253 60 71 tel. +48 24 355 13 36 http://www.mitra.com.pl e-mail: mitra@mitra.com.pl